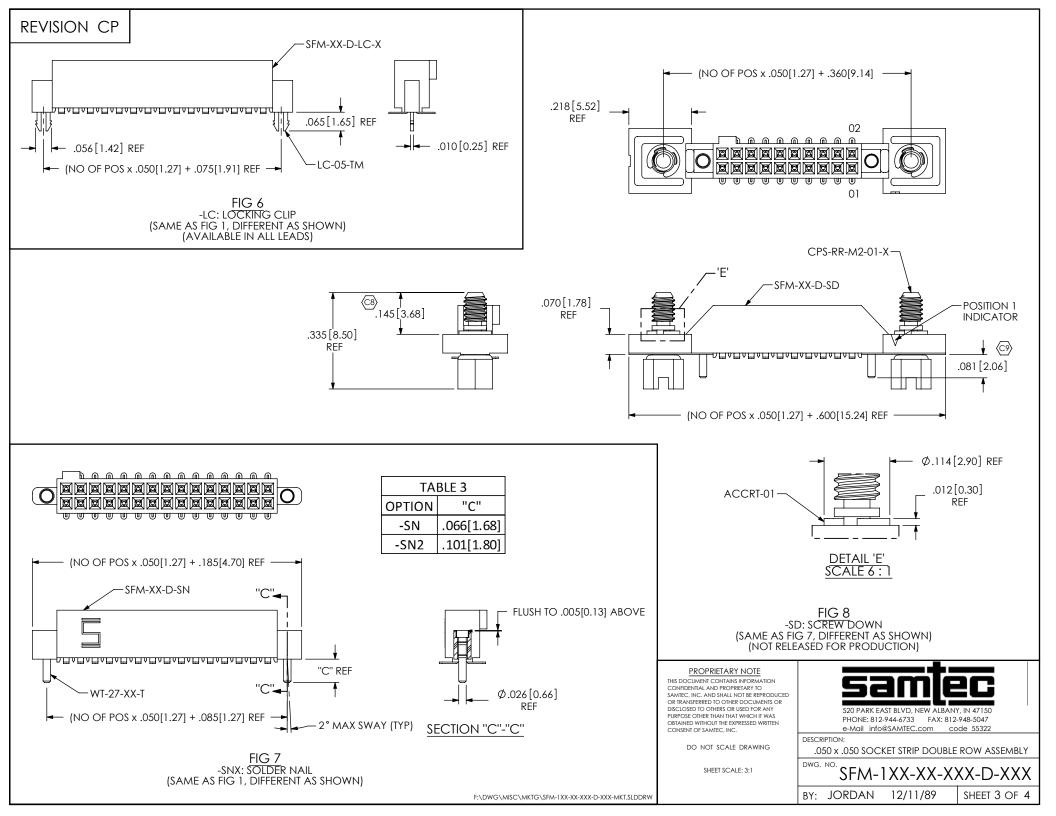

| LEAD STYLE                                                                  | PACKAGING TUBE    | PLUG     |
|-----------------------------------------------------------------------------|-------------------|----------|
| -105-X2-X-D, -105X2-X-D-LC, -105-X2-D-A, -105-X2-D-K-LC                     | PT-SFM004-X1-X3-D | TP-24-02 |
| -X1-D, -X3-D, -X1-D-LC, -X3-D-LC, (NO P&P PAD),<br>X1-D-A, -X3-D-A, -X1-D-K | PT-SFM004-X1-X3-D | TP-24-02 |
| -X1-D-P, -X1-D-LC-P (WITH P&P PAD), X1-D-A-P                                | PT-1-24-02-17     | TP-09    |
| -X2-D, -X2-D-K, -X2-D-LC (NO P&P PAD), -<br>X2-D-A, -X2-D-K-A               | PT-SFM004-X1-X3-D | TP-24-02 |
| -X2-D-P, -X3-D-P, -X2-D-LC-P (WITH P&P PAD), -X2-D-A-P, X3-D-A-P            | PT-1-24-13-09     | TP-24    |
| -01-SD, -02-SD                                                              | PT-1-24-01-60     | TP-03    |

5 POS -01 AND -03 LEAD STYLES MAY BE TUBED USING PT-1-24-15-09, TP-24-02

F:\DWG\MISC\MKTG\SFM-1XX-XX-XXX-D-XXX-MKT.SLDDRW