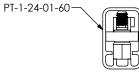

| LEAD STYLE                                                                  | PACKAGING TUBE    | PLUG     |
|-----------------------------------------------------------------------------|-------------------|----------|
| -105-X2-X-D, -105X2-X-D-LC, -105-X2-D-A, -105-X2-D-K-LC                     | PT-SFM004-X1-X3-D | TP-24-02 |
| -X1-D, -X3-D, -X1-D-LC, -X3-D-LC, (NO P&P PAD),<br>X1-D-A, -X3-D-A, -X1-D-K | PT-SFM004-X1-X3-D | TP-24-02 |
| -X1-D-P, -X1-D-LC-P (WITH P&P PAD), X1-D-A-P                                | PT-1-24-02-17     | TP-09    |
| -X2-D, -X2-D-K, -X2-D-LC (NO P&P PAD), -<br>X2-D-A, -X2-D-K-A               | PT-SFM004-X1-X3-D | TP-24-02 |
| -X2-D-P, -X3-D-P, -X2-D-LC-P (WITH P&P PAD), -X2-D-A-P, X3-D-A-P            | PT-1-24-13-09     | TP-24    |
| -01-SD, -02-SD                                                              | PT-1-24-01-60     | TP-03    |