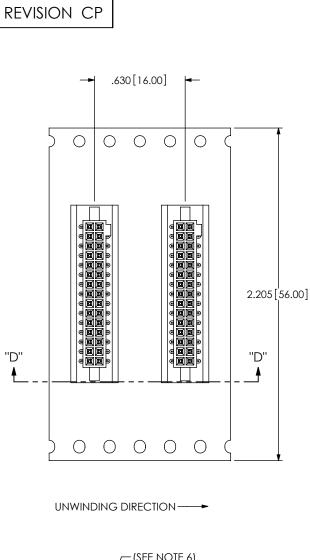

----------------|-------------------|----------|
| -105-X2-X-D, -105X2-X-D-LC, -105-X2-D-A, -105-X2-D-K-LC                     | PT-SFM004-X1-X3-D | TP-24-02 |
| -X1-D, -X3-D, -X1-D-LC, -X3-D-LC, (NO P&P PAD),<br>X1-D-A, -X3-D-A, -X1-D-K | PT-SFM004-X1-X3-D | TP-24-02 |
| -X1-D-P, -X1-D-LC-P (WITH P&P PAD), X1-D-A-P                                | PT-1-24-02-17     | TP-09    |
| -X2-D, -X2-D-K, -X2-D-LC (NO P&P PAD), -<br>X2-D-A, -X2-D-K-A               | PT-SFM004-X1-X3-D | TP-24-02 |
| -X2-D-P, -X3-D-P, -X2-D-LC-P (WITH P&P PAD), -X2-D-A-P, X3-D-A-P            | PT-1-24-13-09     | TP-24    |
| -01-SD, -02-SD                                                              | PT-1-24-01-60     | TP-03    |

5 POS -01 AND -03 LEAD STYLES MAY BE TUBED USING PT-1-24-15-09, TP-24-02















F:\DWG\MISC\MKTG\SFM-1XX-XX-XXX-D-XXX-MKT.SLDDRW