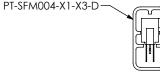

| LEAD STYLE                                                                  | PACKAGING TUBE    | PLUG     |
|-----------------------------------------------------------------------------|-------------------|----------|
| -105-X2-X-D, -105X2-X-D-LC, -105-X2-D-A, -105-X2-D-K-LC                     | PT-SFM004-X1-X3-D | TP-24-02 |
| -X1-D, -X3-D, -X1-D-LC, -X3-D-LC, (NO P&P PAD),<br>X1-D-A, -X3-D-A, -X1-D-K | PT-SFM004-X1-X3-D | TP-24-02 |
| -X1-D-P, -X1-D-LC-P (WITH P&P PAD), X1-D-A-P                                | PT-1-24-02-17     | TP-09    |
| -X2-D, -X2-D-K, -X2-D-LC (NO P&P PAD), -<br>X2-D-A, -X2-D-K-A               | PT-SFM004-X1-X3-D | TP-24-02 |
| -X2-D-P, -X3-D-P, -X2-D-LC-P (WITH P&P PAD), -X2-D-A-P, X3-D-A-P            | PT-1-24-13-09     | TP-24    |
| -01-SD, -02-SD                                                              | PT-1-24-01-60     | TP-03    |