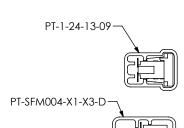

| LEAD STYLE                                                                  | PACKAGING TUBE    | PLUG     |
|-----------------------------------------------------------------------------|-------------------|----------|
| -105-X2-X-D, -105X2-X-D-LC, -105-X2-D-A, -105-X2-D-K-LC                     | PT-SFM004-X1-X3-D | TP-24-02 |
| -X1-D, -X3-D, -X1-D-LC, -X3-D-LC, (NO P&P PAD),<br>X1-D-A, -X3-D-A, -X1-D-K | PT-SFM004-X1-X3-D | TP-24-02 |
| -X1-D-P, -X1-D-LC-P (WITH P&P PAD), X1-D-A-P                                | PT-1-24-02-17     | TP-09    |
| -X2-D, -X2-D-K, -X2-D-LC (NO P&P PAD), -<br>X2-D-A, -X2-D-K-A               | PT-SFM004-X1-X3-D | TP-24-02 |
| -X2-D-P, -X3-D-P, -X2-D-LC-P (WITH P&P PAD), -X2-D-A-P, X3-D-A-P            | PT-1-24-13-09     | TP-24    |
| -01-SD, -02-SD                                                              | PT-1-24-01-60     | TP-03    |