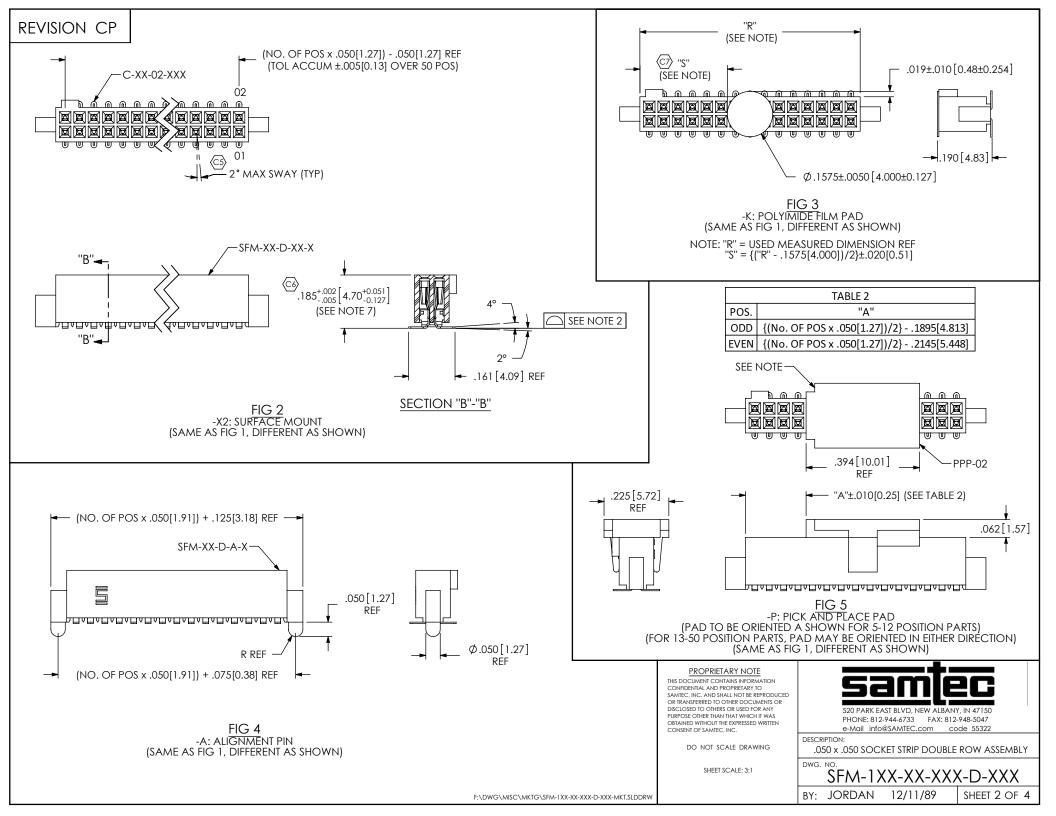

| LEAD STYLE                                                                  | PACKAGING TUBE    | PLUG     |
|-----------------------------------------------------------------------------|-------------------|----------|
| -105-X2-X-D, -105X2-X-D-LC, -105-X2-D-A, -105-X2-D-K-LC                     | PT-SFM004-X1-X3-D | TP-24-02 |
| -X1-D, -X3-D, -X1-D-LC, -X3-D-LC, (NO P&P PAD),<br>X1-D-A, -X3-D-A, -X1-D-K | PT-SFM004-X1-X3-D | TP-24-02 |
| -X1-D-P, -X1-D-LC-P (WITH P&P PAD), X1-D-A-P                                | PT-1-24-02-17     | TP-09    |
| -X2-D, -X2-D-K, -X2-D-LC (NO P&P PAD), -<br>X2-D-A, -X2-D-K-A               | PT-SFM004-X1-X3-D | TP-24-02 |
| -X2-D-P, -X3-D-P, -X2-D-LC-P (WITH P&P PAD), -X2-D-A-P, X3-D-A-P            | PT-1-24-13-09     | TP-24    |
| -01-SD, -02-SD                                                              | PT-1-24-01-60     | TP-03    |

5 POS -01 AND -03 LEAD STYLES MAY BE TUBED USING PT-1-24-15-09, TP-24-02

F:\DWG\MISC\MKTG\SFM-1XX-XX-XXX-D-XXX-MKT.SLDDRW