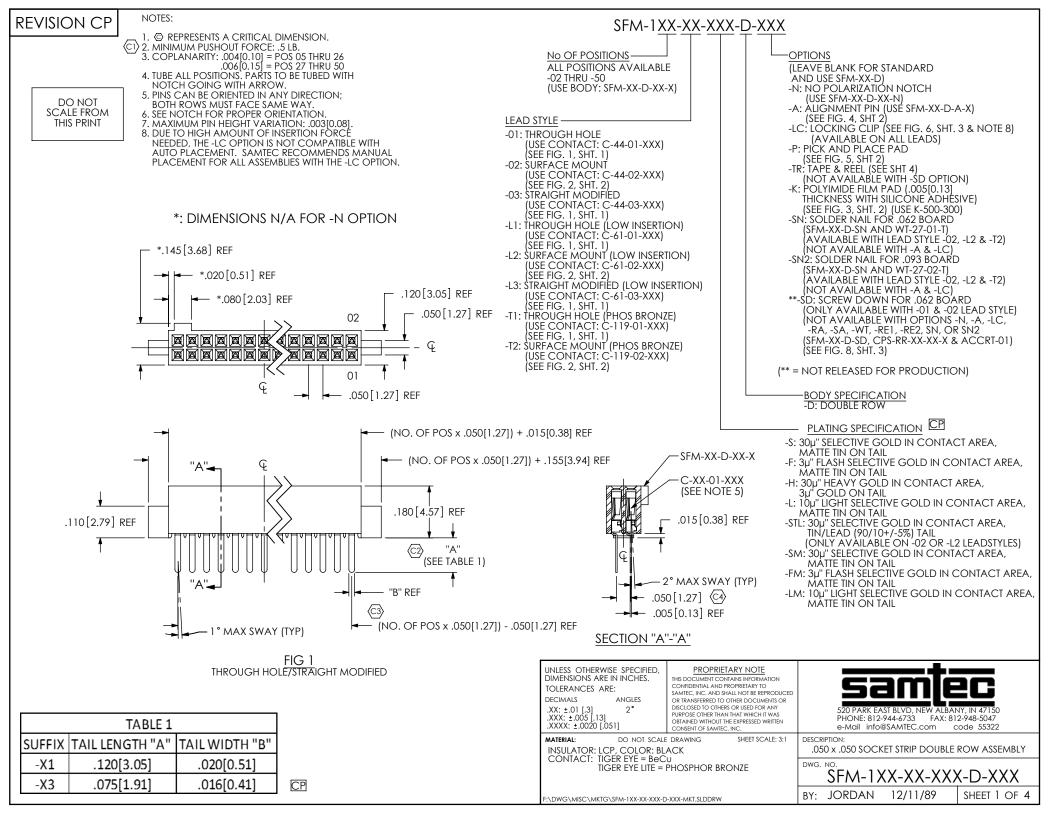

| LEAD STYLE                                                                  | PACKAGING TUBE    | PLUG     |
|-----------------------------------------------------------------------------|-------------------|----------|
| -105-X2-X-D, -105X2-X-D-LC, -105-X2-D-A, -105-X2-D-K-LC                     | PT-SFM004-X1-X3-D | TP-24-02 |
| -X1-D, -X3-D, -X1-D-LC, -X3-D-LC, (NO P&P PAD),<br>X1-D-A, -X3-D-A, -X1-D-K | PT-SFM004-X1-X3-D | TP-24-02 |
| -X1-D-P, -X1-D-LC-P (WITH P&P PAD), X1-D-A-P                                | PT-1-24-02-17     | TP-09    |
| -X2-D, -X2-D-K, -X2-D-LC (NO P&P PAD), -<br>X2-D-A, -X2-D-K-A               | PT-SFM004-X1-X3-D | TP-24-02 |
| -X2-D-P, -X3-D-P, -X2-D-LC-P (WITH P&P PAD), -X2-D-A-P, X3-D-A-P            | PT-1-24-13-09     | TP-24    |
| -01-SD, -02-SD                                                              | PT-1-24-01-60     | TP-03    |

5 POS -01 AND -03 LEAD STYLES MAY BE TUBED USING PT-1-24-15-09, TP-24-02

F:\DWG\MISC\MKTG\SFM-1XX-XX-XXX-D-XXX-MKT.SLDDRW