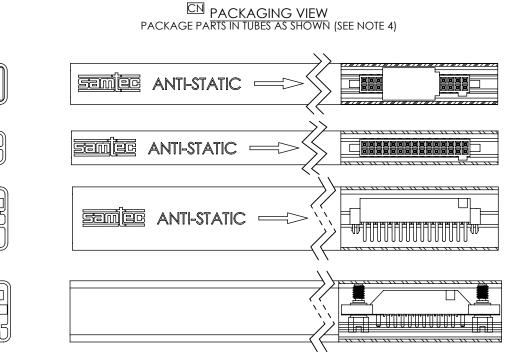

| LEAD STYLE                                                                  | PACKAGING TUBE    | PLUG     |
|-----------------------------------------------------------------------------|-------------------|----------|
| -105-X2-X-D, -105X2-X-D-LC, -105-X2-D-A, -105-X2-D-K-LC                     | PT-SFM004-X1-X3-D | TP-24-02 |
| -X1-D, -X3-D, -X1-D-LC, -X3-D-LC, (NO P&P PAD),<br>X1-D-A, -X3-D-A, -X1-D-K | PT-SFM004-X1-X3-D | TP-24-02 |
| -X1-D-P, -X1-D-LC-P (WITH P&P PAD), X1-D-A-P                                | PT-1-24-02-17     | TP-09    |
| -X2-D, -X2-D-K, -X2-D-LC (NO P&P PAD), -<br>X2-D-A, -X2-D-K-A               | PT-SFM004-X1-X3-D | TP-24-02 |
| -X2-D-P, -X3-D-P, -X2-D-LC-P (WITH P&P PAD), -X2-D-A-P, X3-D-A-P            | PT-1-24-13-09     | TP-24    |
| -01-SD, -02-SD                                                              | PT-1-24-01-60     | TP-03    |

5 POS -01 AND -03 LEAD STYLES MAY BE TUBED USING PT-1-24-15-09, TP-24-02

F:\DWG\MISC\MKTG\SFM-1XX-XX-XXX-D-XXX-MKT.SLDDRW